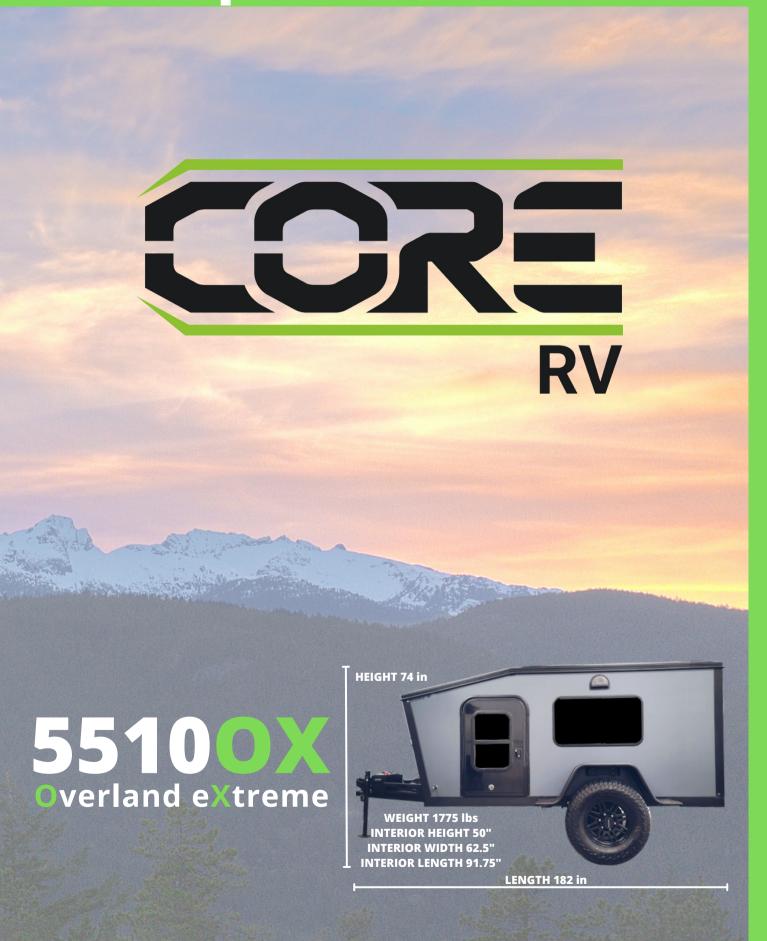

# 55100%

#### Construction

- INTELLI-CORE Structural Composite Floor, Walls, and Roof
- 16" Aluminum Wheels with Mounted Matching Spare
- Goodyear Wrangler Duratrac LT225/75R16
- 3500lb HD Timbren Suspension w/ Electric Brakes
- Dual Doors for Convenience
- Rear Galley 50" x 62.5" x 23.5" W/H/D