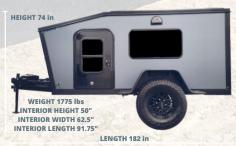

#### Construction

- INTELLI-CORE Structural Composite Floor, Walls, and Roof
- 16" Aluminum Wheels with Mounted Matching Spare
- Goodyear Wrangler Duratrac LT225/75R16
- 3500lb HD Timbren Suspension w/ Electric Brakes
- Dual Doors for Convenience
- Rear Galley 50" x 62.5" x 23.5" W/H/D