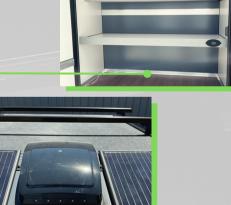

00lb HD Timbren Suspension w/ Electric Brakes
- Dual Doors for Convenience
- Rear Galley 50" x 62.5" x 23.5" W/H/D

#### <u>Features</u>

- PVC Cabinetry
- Rhino Rack RTV188 Roof-Mounted Track

#### **Electrical**

- 15 Amp Shore Power Plug
- Front Tongue-Mounted Battery Box
- LED Trailer Lighting
- Full Perimeter LED Lighting, Rear Work Lights, Front Work Light

#### Certifications

- NATM Compliance
- Compliance with NFPA and NEC Building Requirements

#### **OPTIONAL FEATURES**

#### **Optional Features**

#### Comfort

- High Efficiency Forced Air Truma VarioHeat Furnace (LP/12V)
- 5000 BTU Air Conditioner (110V)
- Electric 1000 W Heater (110V)

#### Sleeping/Floor-Plan Options

- Standard
- In-Wall Single Bunk
- Double Folding Bunk

#### **Electrical**

Roof-Mounted Solar Panels









#### OPTIONAL FEATURES





#### **EXTERIOR COLOR OPTIONS**

\*Arctic White Gloss Race Red Matte Matte

\*Tundra Night \*Carbon Black
Storm Grey Gloss \*Matte Greige Charcoal Matte