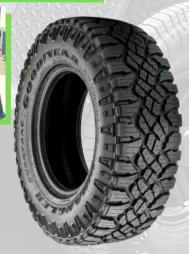

#### Construction

- INTELLI-CORE Structural Composite Floor, Walls, and Roof
- 16" Aluminum Wheels with Mounted Matching Spare
- Goodyear Wrangler Duratrac LT225/75R16
- 3500lb HD Timbren Suspension w/ Electric Brakes
- Dual Doors for Convenience
- Rear Galley 50" x 62.5" x 23.5" W/H/D