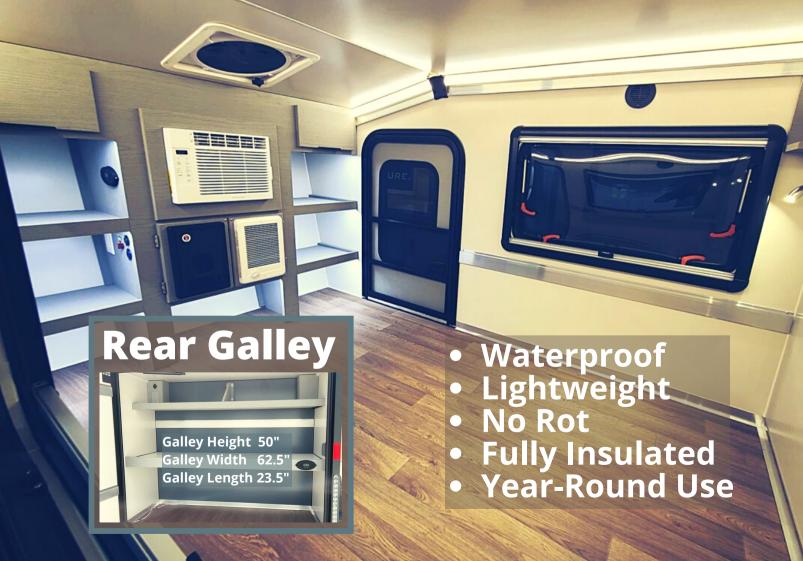

#### Construction

- INTELLI-CORE Structural Composite Floor, Walls, and Roof
- 16" Aluminum Wheels with Mounted Matching Spare
- Goodyear Wrangler Duratrac LT225/75R16
- 3500lb HD Timbren Suspension w/ Electric Brakes
- Dual Doors for Convenience
- Rear Galley 50" x 62.5" x 23.5" W/H/D