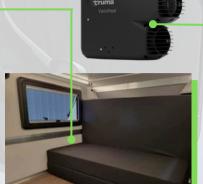

#### Comfort

- High Efficiency Forced Air Truma VarioHeat Furnace (LP/12V)
- 5000 BTU Air Conditioner (110V)
- Electric 1000 W Heater (110V)