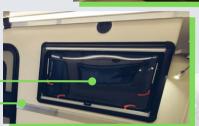

#### Egaturas

- PVC Cabinetry
- Dual Pane Acrylic Windows with Built-In Roll-up Screen and Rolldown Darkening Shade System
- CORE-Rail Track System for Hanging Shelving, Cup Holers, and Other Useful Items to Customize to Your Needs